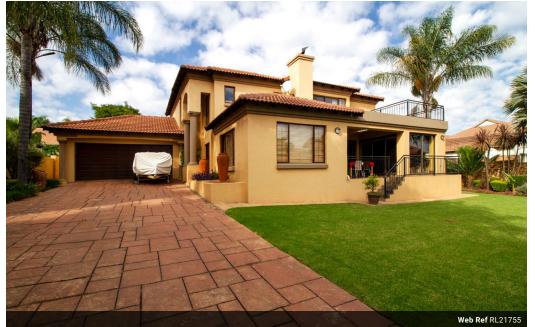

## Superb three-bedroom Family Home in Moreleta Park , Secure Estate

If you are searching for a lovely family home in a secure estate, this is the one for you.

At 320 m2 and on a stand of 800m2 this home has a lot to offer. On entering the premises through the electric gate one is greeted by an immaculate garden that together with the high palm trees looks like a real oasis. It is watered by a sprinkler system.

Next to the entrance of the home are two big urns functioning as water fountains. The entrance hall leads one, first to a formal lounge, and then to the kitchen area with an open-plan dining room. There are ample cupboards and the granite tops are creating a very neat working space. The separate scullery houses all the normal household appliances and from there the garages can be accessed.

Flowing from the dining room there are four more entertainment areas which include a TV room, a...

## Features

| Pets Allowed | Yes |             |       |            |                   |
|--------------|-----|-------------|-------|------------|-------------------|
| Interior     |     | Exterior    |       | Sizes      |                   |
| Bedrooms     | 3   | Garages     | 2     | Floor Size | 320m <sup>2</sup> |
| Bathrooms    | 2.5 | Security    | No    | Land Size  | 800m <sup>2</sup> |
| Kitchens     | 1   | Dom. Accom. | 1     |            |                   |
| Recep. Rooms | 2   | Pool        | No    |            |                   |
| Studies      | 1   | Views       | False |            |                   |
| Furnished    | Yes |             |       |            |                   |