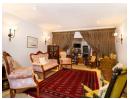

### Downstairs:

- A formal sitting room and cozy TV room, both air-conditioned.
- Enclosed braai area with fireplace, leading to the front garden via sliding doors
- A well-designed kitchen with a gas hob, double electric oven, scullery, and pantry cupboard.
- Dedicated study with laminated floors and ample cupboard space.
- Additionally, the ...