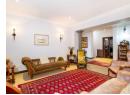

### Downstairs:

- A formal sitting room and cozy TV room, both air-conditioned.
- Enclosed braai area with fireplace, leading to the front garden via sliding doors
- A well-designed kitchen with a gas hob, double electric oven, scullery, and pantry cupboard.
- Dedicated study with laminated floors and ample cupboard space.
- Additionally, the ...