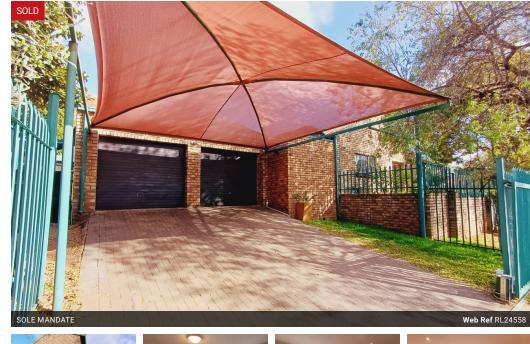

## Charming 3-Bedroom Duet in Moreleta Park

Discover the perfect blend of comfort and space in this delightful 3-bedroom duet, ideally situated in the heart of Moreleta Park.

This home features an inviting open-plan dining room, kitchen, and a spacious living room equipped with a built-in braai—ideal for entertaining. The living room flows seamlessly into a well-proportioned wrap-around garden.

## Features

| Pets Allowed | Yes |                     |       |            |                   |
|--------------|-----|---------------------|-------|------------|-------------------|
| Interior     |     | Exterior            |       | Sizes      |                   |
| Bedrooms     | 3   | Garages             | 2     | Floor Size | 203m²             |
| Bathrooms    | 2   | Carports / Parkings | 2     | Land Size  | 600m <sup>2</sup> |
| Kitchens     | 1   | Security            | No    |            |                   |
| Recep. Rooms | 2   | Dom. Accom.         | 0.5   |            |                   |
| Furnished    | No  | Pool                | No    |            |                   |
|              |     | Views               | False |            |                   |