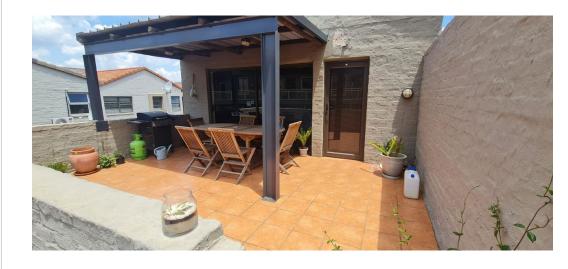

Property Features: 1 Bedroom with built in cupboards

1 Full Bathroom Open plan living/dining area Kitchen with built in cupboards

Big Loft (Use as a 2nd bedroom and/or study)

Lovely big sunny patio

Well maintained gardens...