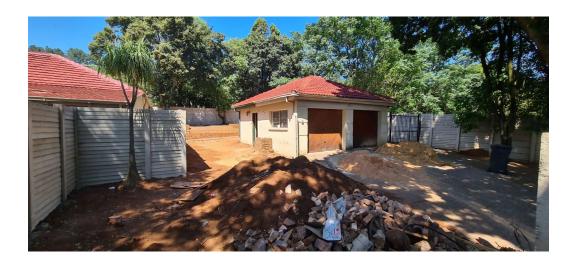

## Prime stand in Silverton Ridge

490m2 Prime stand with a double garage that can be converted to be part of the new dwelling, for sale in Silverton Ridge. Fully walled.

Entrance gate.

Site plan/building plan available on request.