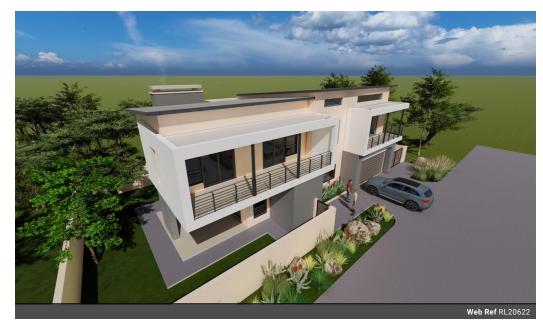

## 4 Bedroom in Sought after Wapadrand Security Village

Instant Equity Awaits - No Transfer Duty.

Did you always want a modern home in the established sought after Wapadrand Security Village? Look no further!

Choose some of your own modern finishes for this upmarket 323m2 home on a 657m2 stand with

4 Bedrooms

2 full Bathrooms

2 Garages

Open plan kitchen with large breakfast nook & separate scullery

Living room opening up onto covered patio

## **Features**

| Pets Allowed | Yes |             |       |            |       |
|--------------|-----|-------------|-------|------------|-------|
| Interior     |     | Exterior    |       | Sizes      |       |
| Bedrooms     | 4   | Garages     | 2     | Floor Size | 323m² |
| Bathrooms    | 2   | Security    | Yes   | Land Size  | 670m² |
| Kitchens     | 1   | Dom. Accom. | 1     |            |       |
| Recep. Rooms | 1   | Pool        | No    |            |       |
| Furnished    | No  | Views       | False |            |       |