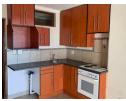

This 1-bedroom apartment offers:

Open plan kitchen

Small living area

Large bedroom with a view, en-suite bathroom

Shower, Toilet and Basin.

Carport close to the unit.

Communal pool. lapa. braai area