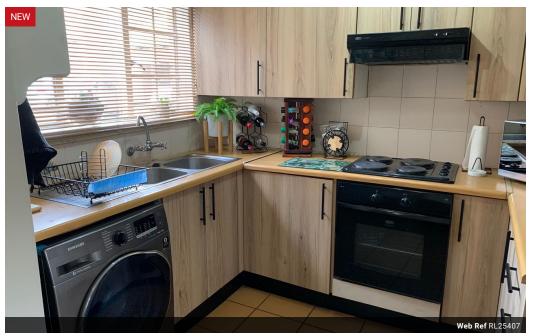

Key Features:

Bedrooms: 2 spacious, tiled bedrooms with built-in cupboards for ample storage.

Bathroom: a generously sized bathroom with a shower, toilet and basin offering modern comfort.

Living Space: A spacious open-plan living and dining area, ideal for family gatherings and entertaining. Kitchen: A practically designed kitchen with modern cupboards, and enough space to ensure meal preparations are a...