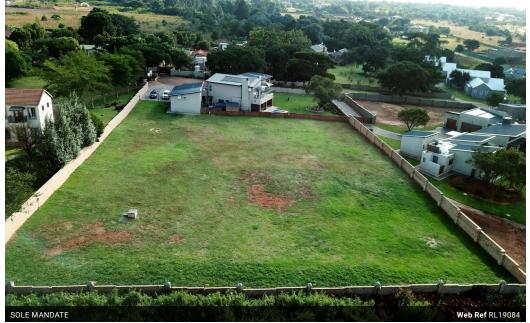

## Vacant Land/ Plot For Sale

3200 sqm Sectional Title Stand For Sale in Bergview Private Estate

Situated in the eastern suburbs of Pretoria, Bergview Estate is a small, private and secure estate ideal for families seeking privacy and who loves nature. You get to enjoy the conveniences of the city while feeling like living a country lifestyle. Bergview Estate is situated in Zwawelpoort close to Atterbury road, major schools, churches and shopping centres.

This beautiful stand includes services, approved building plans, borehole and is totally walled. Pre-approved bonds free of charge can be arranged, serious buyers only.

The perfect balance between modern country and city convenience.