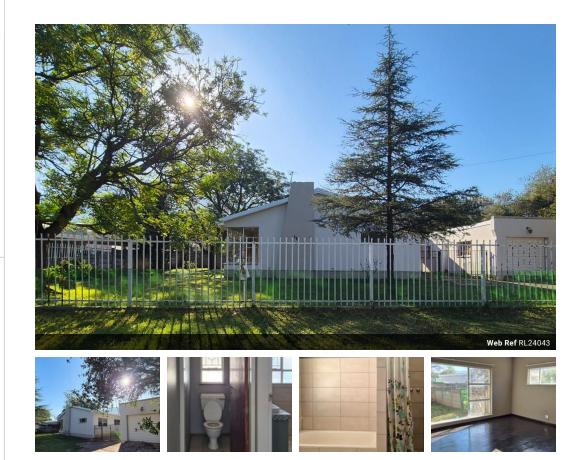

## SPACIOUS 3-BEDROOM FAMILY HOME IN SERENE BERSIG

Discover the perfect family home nestled in the quiet neighborhood of Bersig. This charming property offers an ideal blend of comfort, space, and convenience, making it a wonderful place to create lasting memories. Property Features:

- · Bedrooms: 3 spacious bedrooms, each equipped with built-in cupboards, providing ample storage.
- Bathroom: A well-appointed bathroom featuring a bath, shower, and basin, with a separate toilet for added convenience.
- Living Area: Enjoy the expansive open-plan lounge and dining room, perfect for family gatherings and entertaining guests.
  Flooring: Beautiful wooden floors throughout the home, adding a touch of elegance and warmth.
  Outdoor Space: A large yard offering plenty of space for outdoor activities, gardening, and family fun.
  Security: The property is secured with palisade fencing at...

## Features

| Interior     |    | Exterior            |       |
|--------------|----|---------------------|-------|
| Bedrooms     | 3  | Garages             | 1     |
| Bathrooms    | 1  | Carports / Parkings | 1     |
| Kitchens     | 1  | Security            | No    |
| Recep. Rooms | 2  | Dom. Accom.         | 1     |
| Furnished    | No | Pool                | No    |
|              |    | Views               | False |