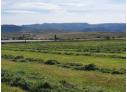

## Farm For Sale in Queenstown

Exciting New Release!!

Set in idyllic surroundings with unsurpassed mountain views, this 834-hectare property offers 122.6 hectares of irrigable land consisting of 3 x 5 tower centre pivots of 32 hectares each, totalling 96 hectares which draws water from a storage dam which holds 355 000m3 of water and is replenished by the Klaas Smits river via a gravity fed furrow. The remaining lands, 26.6 hectares are irrigated by dragline from the Klaas Smits river and supplemented from the above-mentioned dam. Large volumes of fodder such as Lucerne, Barley and Teff are produced yearly and sold as cash crops. The natural veld is sweet veld divided into 14 grazing camps with a carrying capacity of 6 Ha/LSU. There is also a 1000 head sheep feed lot with security fencing and CCTV surveillance.