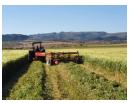

## Farm For Sale in Queenstown

Exciting New Release!!

Set in idyllic surroundings with unsurpassed mountain views, this 834-hectare property offers 122.6 hectares of irrigable land consisting of 3 x 5 tower centre pivots of 32 hectares each, totalling 96 hectares which draws water from a storage dam which holds 355 000m3 of water and is replenished by the Klaas Smits river via a gravity fed furrow. The remaining lands, 26.6 hectares are irrigated by dragline from the Klaas Smits river and supplemented from the above-mentioned dam. Large volumes of fodder such as Lucerne, Barley and Teff are produced yearly and sold as cash crops. The natural veld is sweet veld divided into 14 grazing camps with a carrying capacity of 6 Ha/LSU. There is also a 1000 head sheep feed lot with security fencing and CCTV surveillance.