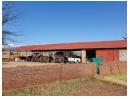

## Farm For Sale in Queenstown

Exciting New Release!!

Set in idyllic surroundings with unsurpassed mountain views, this 834-hectare property offers 122.6 hectares of irrigable land consisting of 3 x 5 tower centre pivots of 32 hectares each, totalling 96 hectares which draws water from a storage dam which holds 355 000m3 of water and is replenished by the Klaas Smits river via a gravity fed furrow. The remaining lands, 26.6 hectares are irrigated by dragline from the Klaas Smits river and supplemented from the above-mentioned dam. Large volumes of fodder such as Lucerne, Barley and Teff are produced yearly and sold as cash crops. The natural veld is sweet veld divided into 14 grazing camps with a carrying capacity of 6 Ha/LSU. There is also a 1000 head sheep feed lot with security fencing and CCTV surveillance.