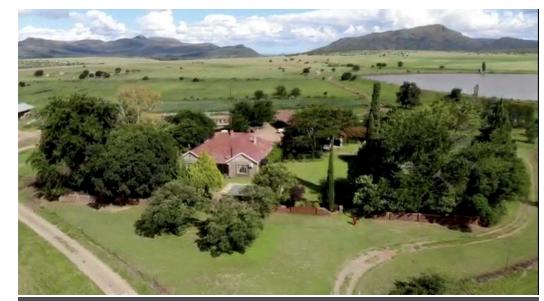

## Farm For Sale in Queenstown

Exciting New Release!!

Set in idyllic surroundings with unsurpassed mountain views, this 834-hectare property offers 122.6 hectares of irrigable land consisting of 3 x 5 tower centre pivots of 32 hectares each, totalling 96 hectares which draws water from a storage dam which holds 355 000m3 of water and is replenished by the Klaas Smits river via a gravity fed furrow. The remaining lands, 26.6 hectares are irrigated by dragline from the Klaas Smits river and supplemented from the above-mentioned dam. Large volumes of fodder such as Lucerne, Barley and Teff are produced yearly and sold as cash crops. The natural veld is sweet veld divided into 14 grazing camps with a carrying capacity of 6 Ha/LSU. There is also a 1000 head sheep feed lot with security fencing and CCTV surveillance.

The main house radiates hospitality and...