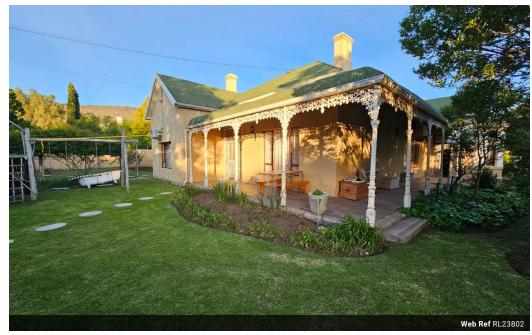

## Discover the Character and Comfort of This 5-Bedroom Old Charm Home

Welcome to your new home in Top Town, where elegance meets convenience. Nestled within walking distance of the Golf Club, this property offers a perfect blend of classic charm and modern amenities.

As you step inside, you're greeted by stunning high pressed ceilings that add a touch of grandeur to the space. A long passage adorned with arch wooden double doors featuring original stained glass invites you into the heart of the home, setting a tone of timeless elegance.

The main house boasts original refinished Oregon Pine floors, adding warmth and character throughout. With 5 bedrooms, each equipped with air conditioning for comfort, and 3 featuring cozy fireplaces, this home offers ample space for family and guests alike. The 5th bedroom is a unique retreat, comprising two connecting rooms with built-in cupboards, laminated...