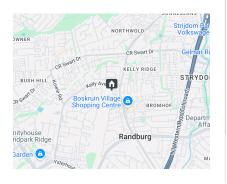

## Sunny GROUND Floor Apartment

This GROUND floor apartment, filled with natural light, is situated in the centre of Jacaranda Lane, so named for the Jacaranda trees that line the pavements.

The complex is positioned against the Boskruin Koppie, well known for its birdlife, including a stunning sparrowhawk, plus there is beautiful vegetation and oftentimes visits from the local wildlife.

The complex has full time security, a swimming pool and an entertainment area.

Taking a walk through the grounds after a day at the office is bound to relax you, so give Ann a call to...