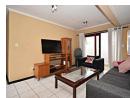

The open-plan kitchen has room for a single door fridge and a single under counter appliance; there is ample cupboard space.

It overlooks a tiled lounge-dining area with a sliding door to the garden.

The two bedrooms have laminate flooring and built in cupboards and each has a built in desk/dressing table.