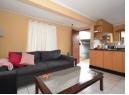

The open-plan kitchen has room for a single door fridge and a single under counter appliance; there is ample cupboard space.

It overlooks a tiled lounge-dining area with a sliding door to the garden.

The two bedrooms have laminate flooring and built in cupboards and each has a built in desk/dressing table.