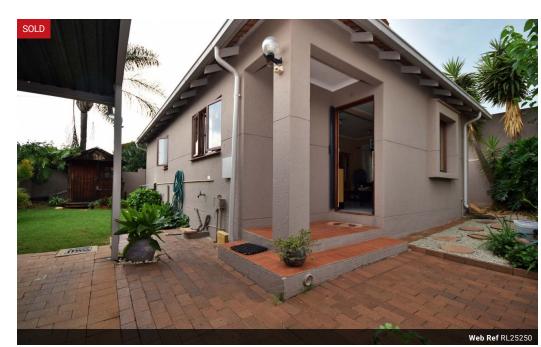

## LOCATION! LOCATION! LOCATION!

The well-sought after Cabernet, is situated in Bromhof, close to many amenities and with easy access to many arterial roads, and the the N1.

This lovely pet-friendly home showcases a wrap-around private garden, and a Hollywood garage.

The open-plan kitchen has room for a single door fridge and a single under counter appliance; there is ample cupboard space.

It overlooks a tiled lounge-dining area with a sliding door to the garden.

The two bedrooms have laminate flooring and built in cupboards and each has a built in desk/dressing table.

The bathroom is tiled to the ceiling has a bath and shower.

There is a wendy house for storage.

The complex has a pool.

There is ample quest parking.