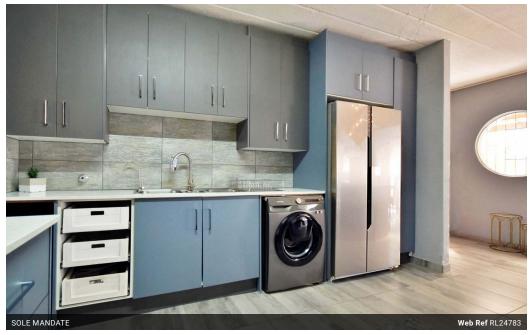

The kitchen blends beautifully into the reception areas, and is finished in Caesar stone counter tops and dusty blue and grey cabinetry. There is ample preparation areas and space for a double door fridge and two white appliances.