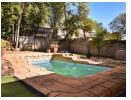

Welcome to this contemporary home where all the rooms are awash with natural light.

On entering this double story house one is met with an open plan kitchen, lounge and dining room, all tiled and presenting large cottage styled windows; the areas are spacious, and peel off to a large entertainment room which is perfect for a playroom, a second lounge or a fifth bedroom; this room has direct access to the covered patio and pool, making entertainment easy. There is a guest toilet set off to the side.

## Features

| Pets Allowed | Yes |                     |      |           |                   |
|--------------|-----|---------------------|------|-----------|-------------------|
| Interior     |     | Exterior            |      | Sizes     |                   |
| Bedrooms     | 4   | Carports / Parkings | 1    | Land Size | 755m <sup>2</sup> |
| Bathrooms    | 3.5 | Security            | Yes  |           |                   |
| Kitchens     | 1   | Pool                | Yes  |           |                   |
| Recep. Rooms | 3   | Views               | True |           |                   |
| Studies      | 1   |                     |      |           |                   |
| Furnished    | No  |                     |      |           |                   |