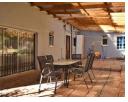

Welcome to this contemporary home where all the rooms are awash with natural light.

On entering this double story house one is met with an open plan kitchen, lounge and dining room, all tiled and presenting large cottage styled windows; the areas are spacious, and peel off to a large entertainment room which is perfect for a playroom, a second lounge or a fifth bedroom; this room has direct access to the covered patio and pool, making entertainment easy. There is a guest toilet set off to the side.