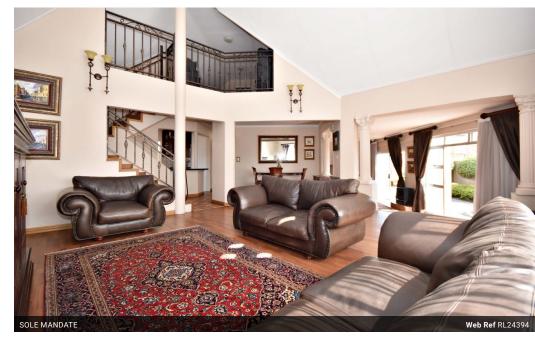

## Beautiful Family HOME with LOW LEVIES & PREPAID Electricity

THIS WELL-MAINTAINED home is ready for a NEW FAMILY!

Situated in the beautiful suburb of Bromhof, close to all amenities, this home offers three spacious open plan reception areas, covered in beams of natural light. The patio area is enclosed and has a woodburning fireplace, opening onto a flagstone outdoor area trimmed with a manicured garden. The lounge and dining areas can comfortably house large furniture, they have laminated flooring. These areas are perfect for entertaining throughout the year.

Upstairs is...