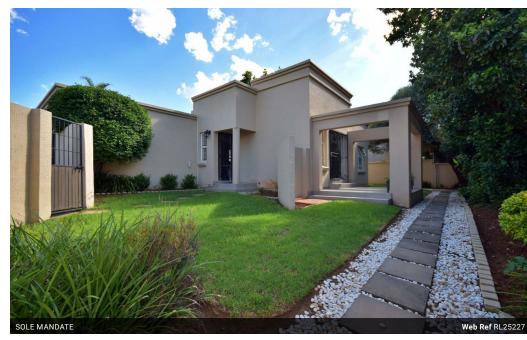

## Elegant Finishes, and GREAT Location

Situated in the well located Barkston Estate, this lovely cluster offers a spacious garden, with an uncovered patio, leading into the open plan lounge.

Natural light streams into the dining room and kitchen showcasing the elegant white cabinetry, offering ample cupboard space, a glass hob and an under-counter oven. Granite counter tops and a well-positioned breakfast nook allowing interactive meal prep

The two bedrooms have views of the garden and built in cupboards. The main bedroom can house a queen size bed with room to spare.

The shared bathroom is fully tiled in white, with mosaic features and offeres both bath and shower.

The double garage is automated doors and has space to add storage.

The estate offers excellent security and is well-managed.

Call ANN now for your private viewing