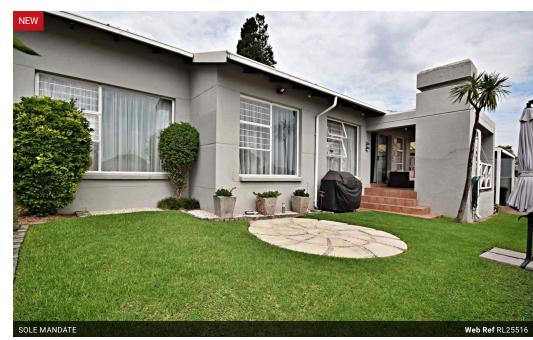

## Peace and Tranquility waiting for YOU!

This delightfully sunny home, in a great location, offers peace of mind and is the perfect lock-up-and-GO!

The open plan lounge and dining areas feed onto a patio with great views, and a built in braai, making entertainment perfect.

The kitchen has ample cabinets, a twin sink, space for two under counter appliances, and it opens into a paved courtyard.

All three bedrooms are carpeted; the main bedroom is spacious enough for a king sized bed and the other two can comfortably fit double beds, they have ceiling fans and views of the garden and are filled with natural light.

The en suite has a shower and the second bathroom has a bath.

Other features include:

- PREPAID ELECTRICITY YOU control your electricity spend
- AIRCON in the lounge Those hot summers are all taken care of, a push of a button and you are sorted!