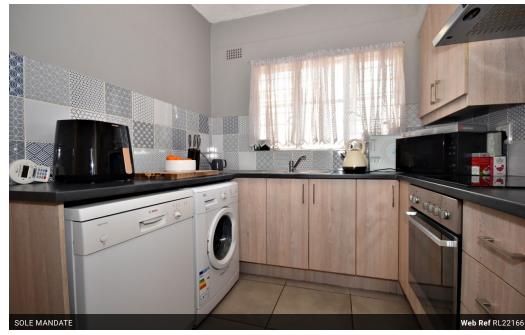

The contemporary kitchen has granite-patterned formica counter tops, space for two under-counter appliances, an electric glass hob and under-counter oven. It is finished in blue patterned tiles against light grey walls.