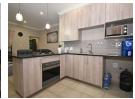

On entering the home, one is met with an open plan modern kitchen finished with granite counter tops; the kitchen has ample cupboard space and room for two under counter appliances, a single door fridge and a breakfast nook which feeds into the open reception area.