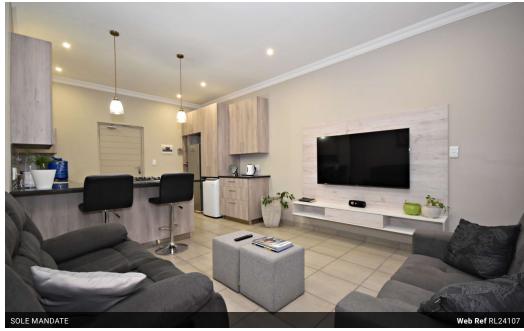

The spacious lounge opens onto the balcony, with a built-in braai, lovely for afternoons and evenings with friends.

The bedrooms offer built in cupboards, tiled and spacious enough for queen size beds. The main has a lovely en suite with shower and the second bathroom has a bath, both areas are...