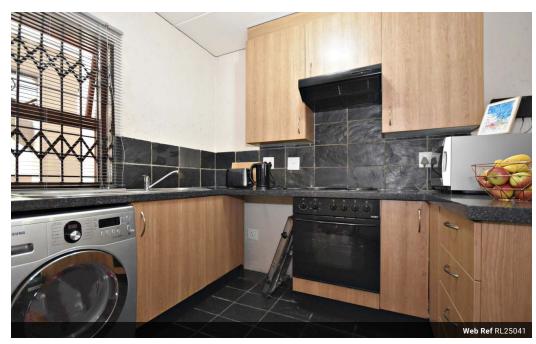

On entering the home, one is met with an open plan modern kitchen finished with granite counter tops; the kitchen has ample cupboard space and room for two under counter appliances, and a nook which feeds into the open plan lounge.