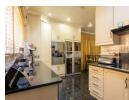

The ground floor is a mastermind of light, space and volume. It is in the form of open plan that features kitchen, dining and lounge a timeless traditional elegance. The kitchen is a symphony of glass, wood and space - full custom kitchen comes with Italian finishes, Caesar stone counters, cupboards and drawers with soft close fittings. The lounge and dining open plan is linked to the reception area that features a separate guest toilet. From the lounge, there is also direct access to the covered...