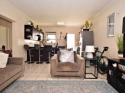

## LOCATION! LOCATION! LOCATION!

Nestled in Ferndale is Berrylands, a small security complex showcasing well spaced townhouses, with Facebrick finish, ample guest parking and paved driveways.

This home offers a private wraparound garden, with a covered patio, leading into the open plan lounge.

A spacious kitchen finished in Caesar stone counter tops and mahogany toned cabinets, with ample storage and space for two under counter appliances and a double door fridge. The breakfast nook can comfortably seat four people at mealtimes.

Two carpeted bedrooms, the main bedroom can house a king size bed, and the second bedroom, a double bed. The main bedroom has views of the garden and has an ensuite with a shower. The second bathroom has a bath; both bathrooms are tiled in light tones.