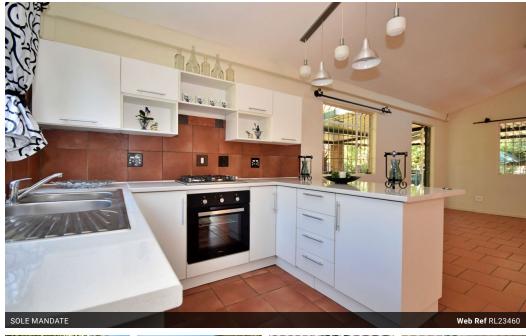

There are two bathrooms and two separate kitchens, one of which is freshly renovated with hob and oven, double sink and an eating nook, and the second one offers water points and a sink, and can be...