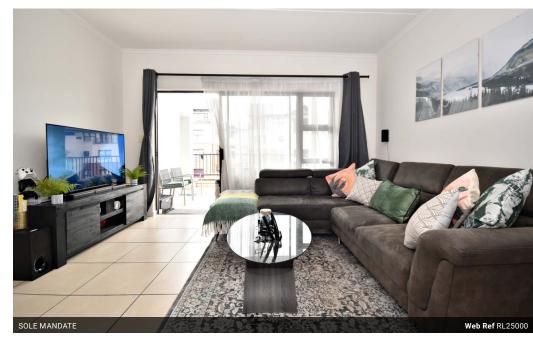

The open plan reception areas are roomy, with adequate space for a large dining room suite and a chunky lounge suite, leading directly onto the spacious balcony, perfect for a peaceful morning coffee.

The kitchen offers a gas hob with extractor, and an under counter oven, and includes a single door fridge, washing machine, tumble dryer and dishwasher; and has plenty of storage.

The main bedroom has ample space for a queen size bed; it has an en suite, with a shower.