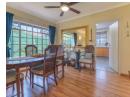

As you step inside, you're welcomed by a charming entrance hall that flows into a spacious open-plan lounge and dining area, filled with natural light streaming through large cottage-pane windows. A feature fireplace adds a cosy touch for winter evenings, while ceiling fans ensure comfort throughout the seasons. This inviting space flows seamlessly onto a covered patio — perfect for casual dining or enjoying the tranquil garden views.