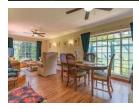

As you step inside, you're welcomed by a charming entrance hall that flows into a spacious open-plan lounge and dining area, filled with natural light streaming through large cottage-pane windows. A feature fireplace adds a cosy touch for winter evenings, while ceiling fans ensure comfort throughout the seasons. This inviting space flows seamlessly onto a covered patio — perfect for casual dining or enjoying the tranquil garden views.

The home's kitchen is neat and practical, offering ample cupboard space.

Down the passage, three spacious bedrooms provide peaceful retreats, with the main bedroom offering an en-suite bathroom. A...