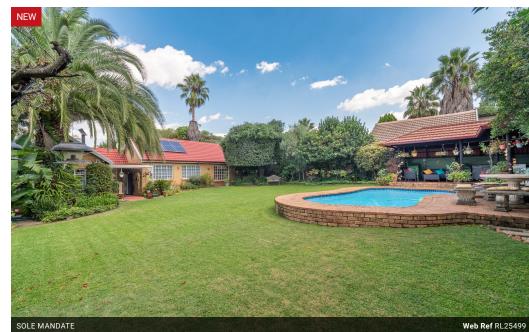

## Family Comfort Meets Entertainer's Dream in Sought-After Sharonlea

Set in the leafy, secure suburb of Sharonlea, this beautifully maintained 3-bedroom, 2-bathroom home effortlessly blends warmth, comfort, and functionality with the ultimate in outdoor entertaining.

As you step inside, you're welcomed by a charming entrance hall that flows into a spacious open-plan lounge and dining area, filled with natural light streaming through large cottage-pane windows. A feature fireplace adds a cosy touch for winter evenings, while ceiling fans ensure comfort throughout the seasons. This inviting space flows seamlessly onto a covered patio — perfect for casual dining or enjoying the tranquil garden views.