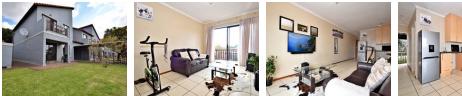

## LOCATION! LOCATION! LOCATION!

This two bedroom, fully tiled apartment is well located in Randburg, with easy access to the N1, Malibongwe and the Randburg CBD.

The lounge opens up onto a small balcony with beautiful views and the kitchen has a granite counter top finish. There is space for a small dining table.

Both bedrooms have built in cupboards, with the main bedroom offering space for a queen size bed.

The unit is on the top floor and has a covered parking bay.

The complex is well maintained, has security 24/7 and has ample guest parking.