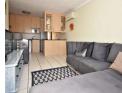

The kitchen has light coloured cabinets and is finished with granite counter tops, there is a featured display cabinet with glass inserts; space for an undercounter appliance and a single door fridge.