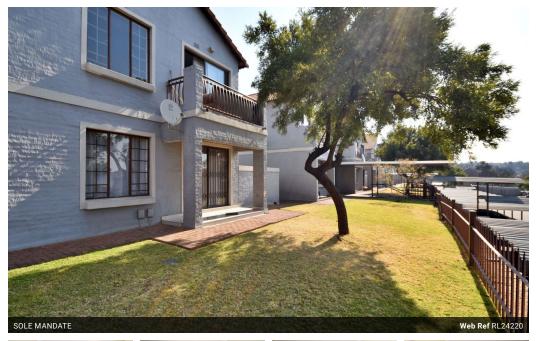

# Sunny First Floor Apartment

A two-bedroomed, first floor apartment, which offers easy access to Randburg CBD, The N1, Olivedale Clinic, schools and shopping centres.

The open-plan lounge and kitchen are tiled and have a balcony with fabulous views. The lounge can take chunky furnishings.

Both bedrooms have laminate flooring and built in cupboards, with the main bedroom offering space for a queen size bed.

The unit is on the top floor and has a single covered parking bay.

The complex is well maintained, has security 24/7 and has ample guest parking.