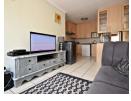

# Sunny First Floor Apartment

A two-bedroomed, first floor apartment, which offers easy access to Randburg CBD, The N1, Olivedale Clinic, schools and shopping centres.

The open-plan lounge and kitchen are tiled and have a balcony with fabulous views. The lounge can take chunky furnishings.

The kitchen has light coloured cabinets and is finished with granite counter tops, there is a featured display cabinet with glass inserts; space for an undercounter appliance and a single door fridge.

Both bedrooms have laminate flooring and built in cupboards, with the main bedroom offering space for a queen size bed.

The unit is on the top floor and has a single covered parking bay.

The complex is well maintained, has security 24/7 and has ample guest parking.