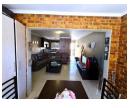

Flowing seamlessly from the kitchen is the spacious lounge dining area, illuminated by natural light filtering through sliders that lead to the patio. Privacy is assured with the garden enclosed, providing an intimate outdoor retreat.