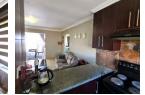

The kitchen is thoughtfully designed with ample space for two plumbed appliances and adorned with a sleek cooker hood. Dark wood cabinetry pairs elegantly with slate tiles, creating a stylish and functional space.