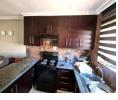

The kitchen is thoughtfully designed with ample space for two plumbed appliances and adorned with a sleek cooker hood. Dark wood cabinetry pairs elegantly with slate tiles, creating a stylish and functional space.