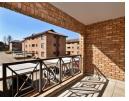

The spacious lounge opens onto the balcony with views, perfect for evening sundowners, or morning coffee.

The bedrooms have built in cupboards, are carpeted and spacious enough for queen size beds. The main has a lovely en suite with shower and the second bathroom has a bath, both areas are tiled.