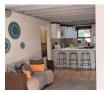

## Super apartment with an extended loft area.

Super apartment with an extended loft area. Tucked away inside a secure estate.

Set in park-like surroundings the apartment has been superbly maintained and the expertly extended loft adds extra space. The open plan kitchen has a breakfast counter, loads of cupboards, and space for a plumbed appliance.

There is a spacious TV/lounge area with a sliding door leading out onto a sunny balcony.

The large bright bedroom with tiled flooring, is north facing for all day sun.

The full bathroom has a bath and shower.