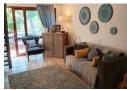

There is a spacious TV/lounge area with a sliding door leading out onto a sunny balcony.

The large bright bedroom with tiled flooring, is north facing for all day sun.

The full bathroom has a bath and shower.