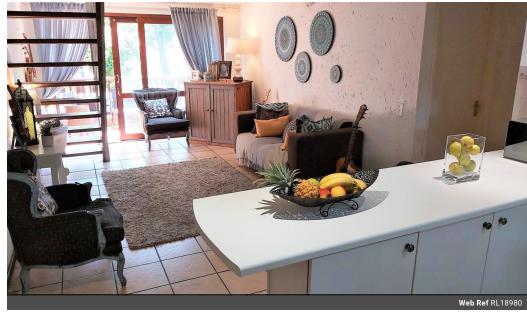

## Super apartment with an extended loft area.

Super apartment with an extended loft area. Tucked away inside a secure estate.

Set in park-like surroundings the apartment has been superbly maintained and the expertly extended loft adds extra space. The open plan kitchen has a breakfast counter, loads of cupboards, and space for a plumbed appliance.

There is a spacious TV/lounge area with a sliding door leading out onto a sunny balcony.

The large bright bedroom with tiled flooring, is north facing for all day sun.

The full bathroom has a bath and shower.