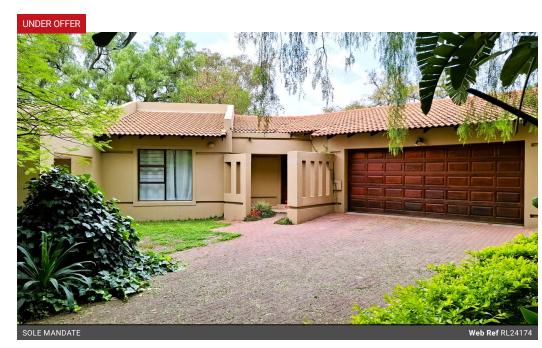

A large, well maintained family home set in a manicured garden with lush grass and large shady trees.

The entrance hall leads into the fully tiled lounge with a sliding door onto a large, covered patio, and to another, open patio, overlooking the garden.

The dining area is next to the fully equipped kitchen, with granite counters, a prep bowl, pantry cupboards, and a separate scullery. There are three spacious bedrooms and two bathrooms, one with a shower and the m.e.s. with a bath and shower.

Approved plans provide for an extra room to be built above the front patio which already has a concrete slab in place A sliding door off the dining area leads to another covered patio with a built-in braai and preparation area. An outside studio has

been added for extra work-space.

The large automated double garage has direct access...