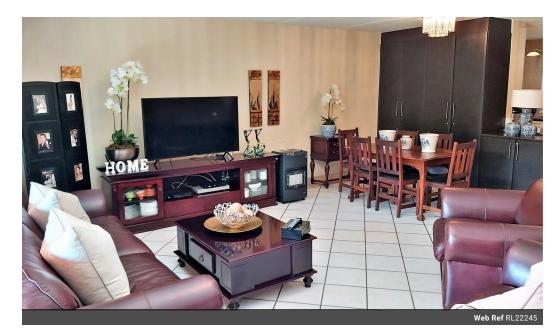

Three bedrooms, study, and flatlet, with solar power.

Superbly maintained duplex inside a secure complex in a boomed suburb, plus a newly installed, fully automatic, solar panels and inverter system

The large, open plan, dining and lounge area is fully tiled, with a sliding door leading out onto a covered patio and manicured garden.