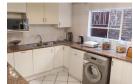

The modern kitchen has granite tops, breakfast counter, double sink, loads of cupboards, extractor fan, and space for three appliances. There is a guest toilet, walk-in pantry, extra storage space under the stairs, and additional storage has been installed throughout