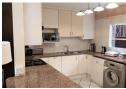

The modern kitchen has granite tops, breakfast counter, double sink, loads of cupboards, extractor fan, and space for three appliances. There is a guest toilet, walk-in pantry, extra storage space under the stairs, and additional storage has been installed throughout