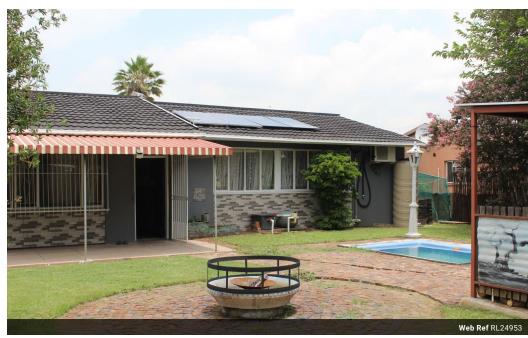

## Charming 3 bedroom house with 2 flatlets for Sale in Sasolburg

This charming 3-bedroom home offers an ideal family setup with excellent potential for extra income from its two flatlets. Located in a peaceful neighborhood, the main house features:

3 spacious bedrooms, all with laminated floors for a sleek and modern feel.

The main bedroom comes with air conditioning for year-round comfort.

A 1.5-bathroom setup, including a full bathroom and a guest toilet.

A spacious kitchen with plenty of storage and counter space.

A large lounge perfect for family gatherings.

In addition to the main house, the property includes two well-maintained flatlets:

Flatlet 1: An open-plan layout with a kitchen, lounge, 1 bedroom, and bathroom - ideal for rental income or extended family. Flatlet 2: Currently converted into a thriving Airbnb, featuring a large open-plan lounge and kitchen, a huge bedroom with an...