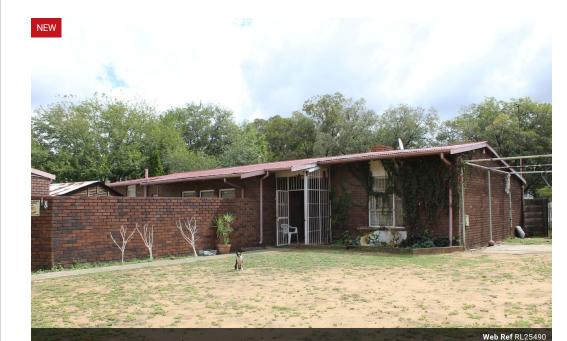

This spacious 4-bedroom home in Sasolburg Ext 33 is full of potential and ready for someone with vision to make it shine again. Ideally located close to Coram Deo Family Church, it's situated in a safe, quiet, and friendly neighborhood.

The house features a large kitchen with ample cupboard space, a comfortable lounge, and a separate dining room, offering plenty of room for family living. There are two bathrooms - one with a shower and one with a bathtub - catering to the needs of a busy

Outside, you'll find a big yard perfect for kids, pets, or future landscaping projects. There's also a swimming pool and lapa, ideal for entertaining once refreshed. The face brick exterior and zinc roof give the home a solid structure, and palisade fencing in the front adds an extra layer of security.