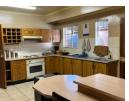

Step inside to discover a spacious interior designed for modern living. The kitchen is a chef's delight, complete with a breakfast nook and plenty of built-in cupboards for storage. A prepaid meter is installed for added convenience and control over your electricity usage.