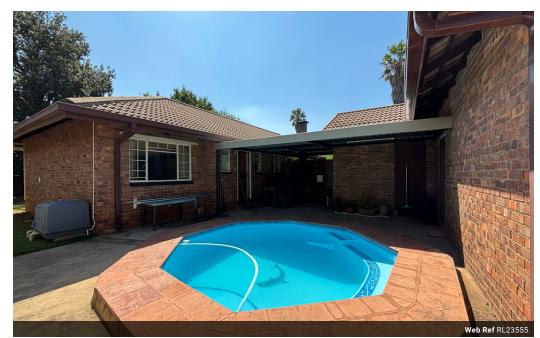

Entertainment...

## **Features**

| Pets Allowed | Yes |                     |       |            |       |
|--------------|-----|---------------------|-------|------------|-------|
| Interior     |     | Exterior            |       | Sizes      |       |
| Bedrooms     | 3   | Garages             | 1     | Floor Size | 864m² |
| Bathrooms    | 2   | Carports / Parkings | 1     | Land Size  | 864m² |
| Kitchens     | 1   | Security            | Yes   |            |       |
| Recep. Rooms | 2   | Pool                | Yes   |            |       |
| Studies      | 1   | Views               | False |            |       |
| Eurniched    | No  |                     |       |            |       |

## **Extras**

Flat Roof Alarm System Breakfast Nook Carport Fibre