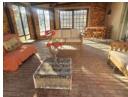

The open-plan living area is a highlight, featuring a modern kitchen equipped with space for all your appliances, a double-door fridge, a gas stove, and an electric stove and oven. This space seamlessly serves a large dining area and lounge, all beautifully tiled and leading to an enclosed entertainment area with a built-in braai. The entertainment area opens up to a refreshing pool and a landscaped garden, perfect for relaxation and gatherings.