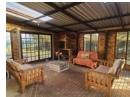

The open-plan living area is a highlight, featuring a modern kitchen equipped with space for all your appliances, a double-door fridge, a gas stove, and an electric stove and oven. This space seamlessly serves a large dining area and lounge, all beautifully tiled and leading to an enclosed entertainment area with a built-in braai. The entertainment area opens up to a refreshing pool and a landscaped garden, perfect for relaxation and gatherings.