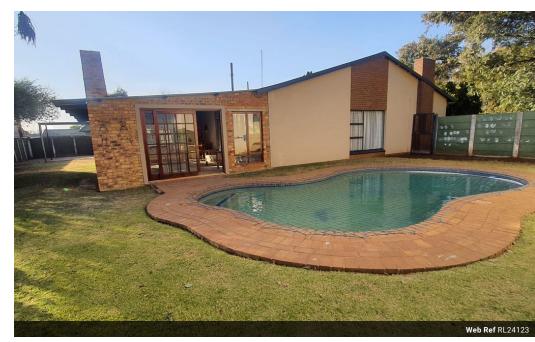

Monthly Rates R896

.Dal Fouche Springs - Lovely 3 Bedroom Home with Versatile 4th Room/Study -. R1 234 000.00neg

Lovely 3 Bedroom Home with Versatile 4th Room/Study

This charming home offers 3 spacious bedrooms, all with built-in cupboards and cozy carpeting, complemented by ceiling fans. The fourth room can serve as a study or an additional bedroom, providing flexible living options. The property boasts 2 neat bathrooms, including a main en suite for added convenience.

The open-plan living area is a highlight, featuring a modern kitchen equipped with space for all your appliances, a double-door fridge, a gas stove, and an electric stove and oven. This space seamlessly serves a large dining area and lounge, all beautifully tiled and leading to an enclosed entertainment area with a built-in braai. The entertainment area opens up to a refreshing pool and a landscaped garden, perfect for relaxation and gatherings.