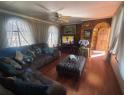

On entering this beautiful home all under top laminate flooring you will come upon a gracious living room/lounge with all the natural light streaming in and air-conditioning, moving into a bright 8 seater dining room both boasting ceiling fans for those warm days. Both are served by a modern spacious well planned kitchen with top finishes, granite tops and breakfast nook with space for a double door fridge offering a gas hob, and the advantage of a laundry with space for all needed appliances. A paved courtyard neat as a pin for those laundry days completes the picture.