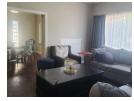

An open plan living area with a large lounge leading to a banquet dining room

with an added advantage of a sunroom to trap the warmth on a winters day.

All reception room have parquet flooring and the sun room has a laminate floor, all leading out to a landscaped garden.