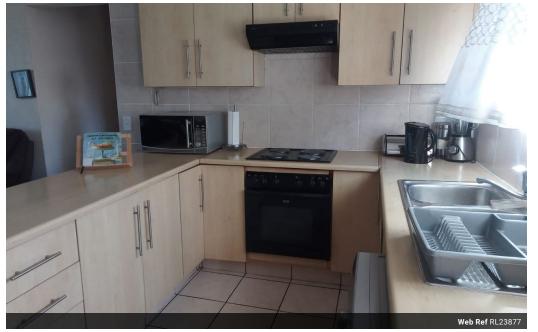

The heart of the home is the open-plan living area, beautifully tiled throughout, seamlessly connecting the contemporary kitchen with the inviting lounge and dining areas. From here, step out onto the balcony, where you can relax and enjoy views of the well-maintained complex.

## Extras

Hob Built in Wardrobes Bath, Toilet and Basin Shower Under Counter Oven

79m<sup>2</sup>

1.237m<sup>2</sup>