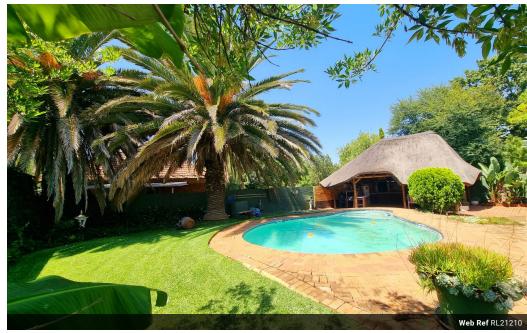

## Stunning 3 Bedroom Family Home for sale in Stilfontein EXT 4

This lovely property offers you extras every buyers wants: From SOLAR 5kw system and inverter to CAMERA SYSTEM!

- 3 Bedrooms
- 2 Modern Bathrooms
- Kitchen with spacious Laundry
- Sitting room
- Dining room TV Room
- x2 aircons
- 2 Entrances with both electric gates
- 2500 KW BOREHOLE throughout whole garden (pump 8 hours non stop)
- Irrigation
- Prepaid electricity
- Small patio/stoop in front overlooking the garden with the peaceful sound of the fountain waterfall Automated lights

- Extra lights at carport and lapa
  1 Garage and Carport for 2 vehicles (Extra carport on the side of the house)

## Features

| Pets Allowed | Yes |                     |       |           |         |
|--------------|-----|---------------------|-------|-----------|---------|
| Interior     |     | Exterior            |       | Sizes     |         |
| Bedrooms     | 3   | Garages             | 1     | Land Size | 1,258m² |
| Bathrooms    | 2   | Carports / Parkings | 1     |           |         |
| Kitchens     | 1   | Security            | Yes   |           |         |
| Recep. Rooms | 3   | Dom. Accom.         | 1     |           |         |
| Furnished    | No  | Pool                | Yes   |           |         |
|              |     | Views               | False |           |         |