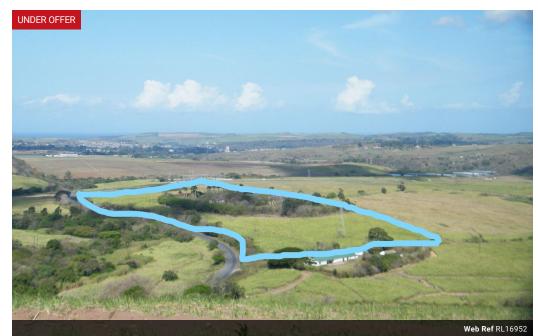

## Farm 16902 Sinembe

Rustic 11 Hectares sugar cane farm. Large garden with beautiful trees. House is basic structure and needs renovation. Preapproved buyers only. We do pre-approved bond applications at no cost for you. Contact me to view. Coordinates -29.525658172675143, 31.092714237305888 (Copy and paste in Google).