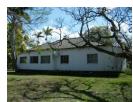

## Farm 16902 Sinembe

Rustic 11 Hectares sugar cane farm. Large garden with beautiful trees. House is basic structure and needs renovation. Preapproved buyers only. We do pre-approved bond applications at no cost for you. Contact me to view. Coordinates -29.525658172675143, 31.092714237305888 (Copy and paste in Google).

## **Features**

| Pets Allowed | Yes |             |       |           |      |
|--------------|-----|-------------|-------|-----------|------|
| Interior     |     | Exterior    |       | Sizes     |      |
| Bedrooms     | 4   | Security    | No    | Land Size | 11Ha |
| Bathrooms    | 2   | Dom. Accom. | 1     |           |      |
| Recep. Rooms | 2   | Pool        | No    |           |      |
| Furnished    | No  | Views       | False |           |      |