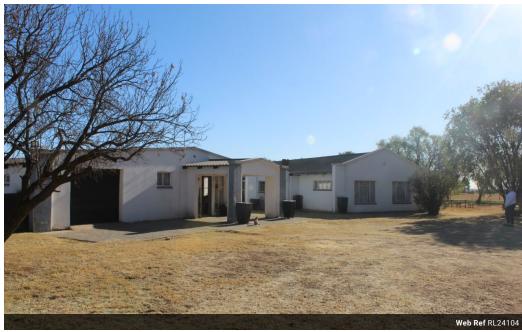

## Prime Property in Lamont Park, Vanderbijlpark

Located in the desirable Lamont Park neighborhood, this expansive property offers two fully-equipped 3-bedroom houses on a spacious 2200 m2 plot, ideal for extended family living or rental income potential.

## Main Features:

Two Houses: Each house boasts 3 bedrooms with built-in cupboards and carpeted floors, creating a cozy and inviting atmosphere. Modern Bathrooms: Tastefully tiled bathrooms in both houses, featuring contemporary fittings and finishes. Spacious Living Areas: Generously sized lounges and dining rooms with plush carpeting, perfect for family gatherings and

entertaining guests.

Outdoor Entertainment: A large patio provides an ideal setting for relaxation and hosting get-togethers, overlooking the well-

maintained garden.

Garages: Four garages, including one designed for extra-long vehicles, ensuring ample parking...

## Features

| Pets Allowed | Yes |                     |       |            |                     |
|--------------|-----|---------------------|-------|------------|---------------------|
| Interior     |     | Exterior            |       | Sizes      |                     |
| Bedrooms     | 6   | Garages             | 4     | Floor Size | 1,600m <sup>2</sup> |
| Bathrooms    | 4   | Carports / Parkings | 4     | Land Size  | 2,200m <sup>2</sup> |
| Kitchens     | 2   | Security            | Yes   |            |                     |
| Recep. Rooms | 4   | Pool                | No    |            |                     |
| Studies      | 2   | Views               | False |            |                     |
| Furnished    | No  |                     |       |            |                     |