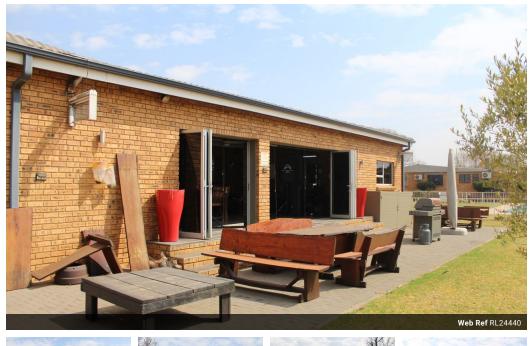

## Charming 4-Bedroom House for Sale in Lochvaal

Welcome to your dream home in Lochvaal, a stunning 4-bedroom, 3-bathroom house that effortlessly blends comfort and style. This property features:

Masterful Living Space: A spacious lounge and dining room offer the perfect setting for family gatherings, while the entertainment room, complete with a built-in braai and jacuzzi, is ideal for hosting guests or relaxing in style.

Outdoor Enjoyment: Sliding doors lead from the entertainment room to a communal pool, while a large yard extends down to the river, offering picturesque views and a tranquil environment.

Modern Amenities: The house boasts tiled floors throughout,...