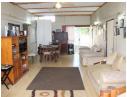

Property Features:

4 cosy, carpeted bedrooms

Spacious open-plan lounge and dining area with built-in bar & ceiling fan – perfect for relaxing or entertaining

Lovely kitchen with ample cupboard space, gas stove & oven, and a dedicated laundry area