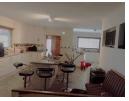

Upon entering, you'll be greeted by a spacious open-plan living area seamlessly integrated with the kitchen, perfect for modern living and entertaining. The lounge is adorned with tasteful tiling, complemented by an air conditioner and wall heater, ensuring comfort throughout the year. Adjacent to the living area, you'll find a tiled study, ideal for those working or studying from home.