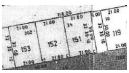

## Vaaloewer Stand For Sale With Plans

This stand is situated within an access controlled development called Vaaloewer.

It is located approximately 100km from the East Rand, 75 km from the West Rand and 25 km from the Vaal Mall, Vanderbijlpark.

- \*It offers a 180 degree view of the Vaal river and neighboring game farm.
- \* There are no specific timeframe to complete building work.
- \* Provisional plans has been prepared for client approval.