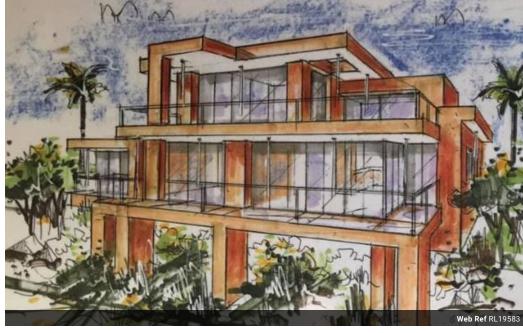

## Vaaloewer Stand For Sale With Plans

This stand is situated within an access controlled development called Vaaloewer.

It is located approximately 100km from the East Rand, 75 km from the West Rand and 25 km from the Vaal Mall, Vanderbijlpark.

- \*It offers a 180 degree view of the Vaal river and neighboring game farm.
- \* There are no specific timeframe to complete building work.
- \* Provisional plans has been prepared for client approval.