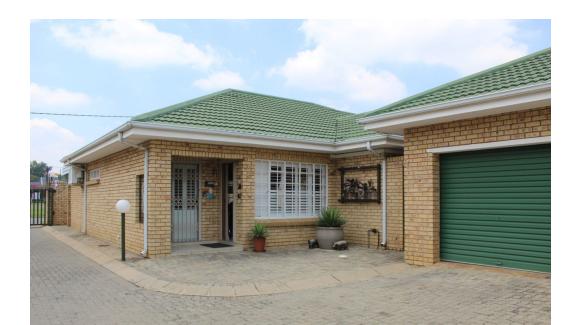

## Prestigious Townhouse for Sale in Three Rivers, Vereeniging

Discover a remarkable townhouse that blends elegance, comfort, and modern amenities in one of the most sought-after areas of Three Rivers, Vereeniging. This immaculate 2-bedroom, 2-bathroom townhouse offers luxurious living and is ideally positioned close to River Square Shopping Centre and Midvaal Hospital.

Key features include:

2 Spacious Bedrooms: The main bedroom boasts an en-suite bathroom for added convenience and privacy.

Open-Plan Living: The beautifully designed kitchen flows seamlessly into the lounge area, creating a perfect space for entertaining and everyday living. The kitchen is equipped with a gas stove and electric oven.

## **Features**

| Pets Allowed | Yes |                     |       |            |       |
|--------------|-----|---------------------|-------|------------|-------|
| Interior     |     | Exterior            |       | Sizes      |       |
| Bedrooms     | 2   | Garages             | 2     | Floor Size | 120m² |
| Bathrooms    | 2   | Carports / Parkings | 4     | Land Size  | 128m² |
| Kitchens     | 1   | Security            | Yes   |            |       |
| Recep. Rooms | 2   | Pool                | Yes   |            |       |
| Studies      | 1   | Views               | False |            |       |
| Furnished    | No  |                     |       |            |       |