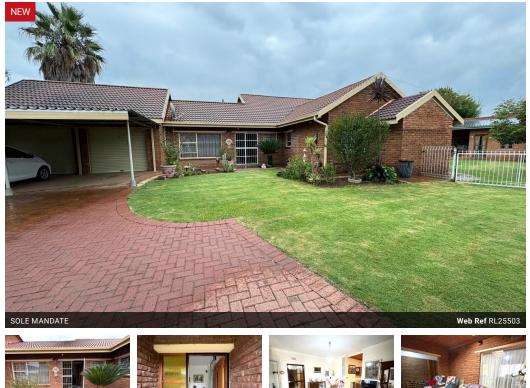

## Spacious 4-Bedroom Low Maintenance Home

**a** 2

Spacious 4-Bedroom Family Home with Flatlet!

Low-maintenance face brick beauty offering 4 bedrooms, 2 bathrooms, and loads of extras! Enjoy a separate flatlet with its own bathroom and kitchen setup – ideal for guests or rental income. - PLEASE NOTE THAT THE FLATLET IS BUILD BUT CEILINGS AND FLOOR STILL NEEDS TO BE DONE

Features include 2 garages, 2 carports, a remote gate, solar geyser, 1 aircon, and a cozy lounge. The kitchen includes a separate laundry area for convenience. Entertain all year round with a built-in braai, fireplace, sunroof, and a charming outside boma.