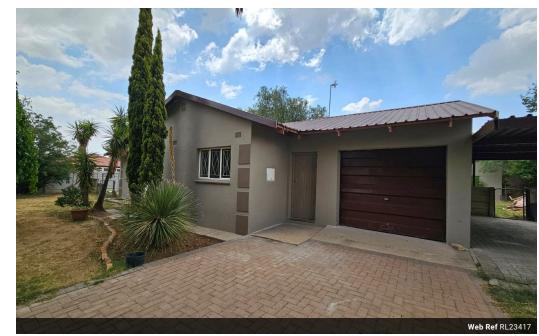

## 057 3528805

355 Stateway Doorn Welkom Free State 9460

R790,000

1.5 😭 1

Monthly Bond Repayment R8,154.29 Calculated over 20 years at 11% with no deposit.

Transfer Costs R25,898.00 Bond Costs R19,565.00
These calculations are only a guide. Please ask your conveyancer for exact calculations.

## Newly Renovated home AND flatlet

This 3 bedroom newly renovated house is the perfect family start. . . and it offers a full on flatlet with bathroom and kitchen. Dont miss out on this property, this is where dreams will be made

## Features

| Pets Allowed | Yes |                     |       |
|--------------|-----|---------------------|-------|
| Interior     |     | Exterior            |       |
| Bedrooms     | 3   | Garages             | 1     |
| Bathrooms    | 1.5 | Carports / Parkings | 4     |
| Kitchens     | 1   | Security            | Yes   |
| Recep. Rooms | 2   | Dom. Accom.         | 1     |
| Furnished    | No  | Pool                | No    |
|              |     | Views               | False |
|              |     |                     |       |